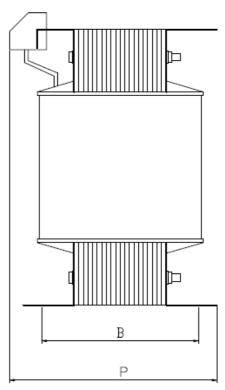

Protection index: IP00

Ambient temperature: 35°C Thermal insulation class: B (130°C)

The transformers are immersed in an insulating liquid

Class "I": Grounding ; Class "II": Galvanic insulation

| POWER | DIMENSIONS (mm) |     | FIX DISTANCE (mm) |     |     | WEIGHT |
|-------|-----------------|-----|-------------------|-----|-----|--------|
| (VA)  | L               | Н   | Р                 | А   | В   | (KG)   |
| 4000  | 200             | 285 | 200               | 150 | 130 | 27     |
| 5000  | 240             | 335 | 195               | 180 | 120 | 35     |
| 6000  | 240             | 335 | 195               | 180 | 120 | 37     |
| 7000  | 240             | 335 | 205               | 180 | 130 | 41     |
| 8000  | 240             | 335 | 225               | 180 | 150 | 51     |
| 10000 | 240             | 335 | 245               | 180 | 170 | 61     |

The **column type** refers to the distribution of the windings on two columns. This solution allows the use of magnetic cores (U+I) of reduced section with consequent limitation of the insertion currents and a high heat dissipation surface.