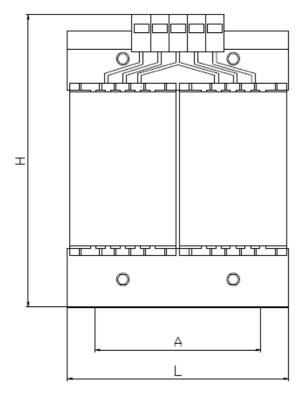

Protection index: IP00

Ambient temperature: 35°C Thermal insulation class: B (130°C)

The transformers are immersed in an insulating liquid

Class "I": Grounding ; Class "II": Galvanic insulation

| POWER | DIMENSIONS (mm) |     | FIX DISTANCE (mm) |     |     | WEIGHT |
|-------|-----------------|-----|-------------------|-----|-----|--------|
| (VA)  | L               | Н   | Р                 | А   | В   | (KG)   |
| 4000  | 200             | 285 | 200               | 150 | 130 | 27     |
| 5000  | 240             | 335 | 195               | 180 | 120 | 35     |
| 6000  | 240             | 335 | 195               | 180 | 120 | 37     |
| 7000  | 240             | 335 | 205               | 180 | 130 | 41     |
| 8000  | 240             | 335 | 225               | 180 | 150 | 51     |
| 10000 | 240             | 335 | 245               | 180 | 170 | 61     |